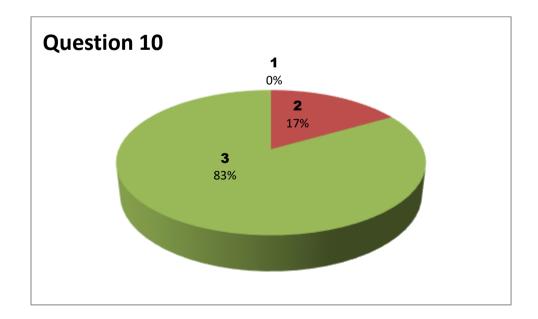

#### Faculty Name: G TATAYYA NAIDU

Department : Commerce

| Responses - 8 |     |           |     |     |     |     |     |     |     |     |     |     |     |     |
|---------------|-----|-----------|-----|-----|-----|-----|-----|-----|-----|-----|-----|-----|-----|-----|
| Student       |     | Questions |     |     |     |     |     |     |     |     |     |     |     |     |
| Response      | 1   | 2         | 3   | 4   | 5   | 6   | 7   | 8   | 9   | 10  | 11  | 12  | 13  | 14  |
| 0             | NIL | NIL       | NIL | NIL | NIL | NIL | NIL | NIL | NIL | NIL | NIL | NIL | NIL | NIL |
| 1             | 0   | 0         | 0   | 1   | 2   | 3   | 1   | 1   | 0   | 0   | 0   | 4   | 0   | 0   |
| 2             | 0   | 3         | 3   | 6   | 4   | 2   | 5   | 4   | 5   | 3   | 7   | 2   | 4   | 6   |
| 3             | 8   | 5         | 5   | 1   | 2   | 3   | 2   | 3   | 3   | 5   | 1   | 2   | 4   | 2   |