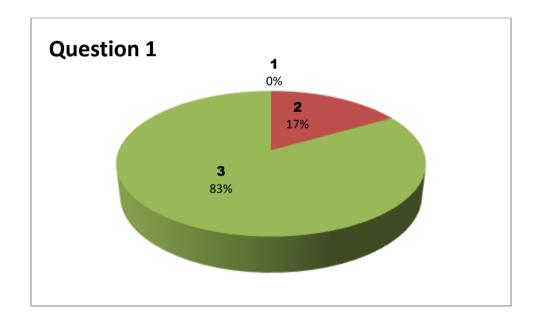

#### Faculty Name: G TATAYYA NAIDU

Department : Commerce

| Responses - 8 |     |           |     |     |     |     |     |     |     |     |     |     |     |     |
|---------------|-----|-----------|-----|-----|-----|-----|-----|-----|-----|-----|-----|-----|-----|-----|
| Student       |     | Questions |     |     |     |     |     |     |     |     |     |     |     |     |
| Response      | 1   | 2         | 3   | 4   | 5   | 6   | 7   | 8   | 9   | 10  | 11  | 12  | 13  | 14  |
| 0             | NIL | NIL       | NIL | NIL | NIL | NIL | NIL | NIL | NIL | NIL | NIL | NIL | NIL | NIL |
| 1             | 0   | 0         | 0   | 1   | 2   | 3   | 1   | 1   | 0   | 0   | 0   | 4   | 0   | 0   |
| 2             | 0   | 3         | 3   | 6   | 4   | 2   | 5   | 4   | 5   | 3   | 7   | 2   | 4   | 6   |
| 3             | 8   | 5         | 5   | 1   | 2   | 3   | 2   | 3   | 3   | 5   | 1   | 2   | 4   | 2   |