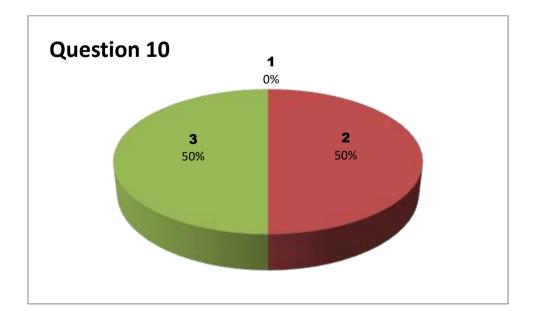

#### Faculty Name: G TATAYYA NAIDU

Department : Commerce

| Responses - 8 |     |           |     |     |     |     |     |     |     |     |     |     |     |     |
|---------------|-----|-----------|-----|-----|-----|-----|-----|-----|-----|-----|-----|-----|-----|-----|
| Student       |     | Questions |     |     |     |     |     |     |     |     |     |     |     |     |
| Response      | 1   | 2         | 3   | 4   | 5   | 6   | 7   | 8   | 9   | 10  | 11  | 12  | 13  | 14  |
| 0             | NIL | NIL       | NIL | NIL | NIL | NIL | NIL | NIL | NIL | NIL | NIL | NIL | NIL | NIL |
| 1             | 0   | 0         | 0   | 1   | 2   | 3   | 1   | 1   | 0   | 0   | 0   | 4   | 0   | 0   |
| 2             | 0   | 3         | 3   | 6   | 4   | 2   | 5   | 4   | 5   | 3   | 7   | 2   | 4   | 6   |
| 3             | 8   | 5         | 5   | 1   | 2   | 3   | 2   | 3   | 3   | 5   | 1   | 2   | 4   | 2   |