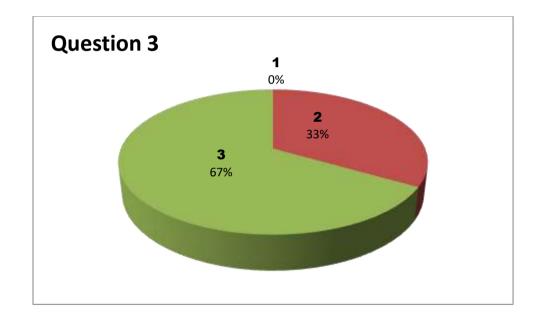

#### Faculty Name: G TATAYYA NAIDU

Department : Commerce

| Responses - 8 |     |           |     |     |     |     |     |     |     |     |     |     |     |     |
|---------------|-----|-----------|-----|-----|-----|-----|-----|-----|-----|-----|-----|-----|-----|-----|
| Student       |     | Questions |     |     |     |     |     |     |     |     |     |     |     |     |
| Response      | 1   | 2         | 3   | 4   | 5   | 6   | 7   | 8   | 9   | 10  | 11  | 12  | 13  | 14  |
| 0             | NIL | NIL       | NIL | NIL | NIL | NIL | NIL | NIL | NIL | NIL | NIL | NIL | NIL | NIL |
| 1             | 0   | 0         | 0   | 1   | 2   | 3   | 1   | 1   | 0   | 0   | 0   | 4   | 0   | 0   |
| 2             | 0   | 3         | 3   | 6   | 4   | 2   | 5   | 4   | 5   | 3   | 7   | 2   | 4   | 6   |
| 3             | 8   | 5         | 5   | 1   | 2   | 3   | 2   | 3   | 3   | 5   | 1   | 2   | 4   | 2   |