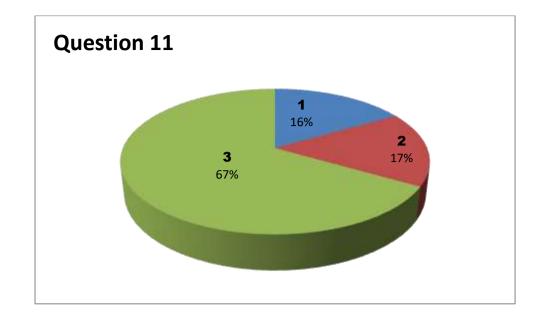

3 - Very Good 2 - Good 1 - Satisfactory

Faculty Name: S M V S KUMAR

Department : COMPUTER SCIENCE

| Responses - 6 |           |     |     |     |     |     |     |     |     |     |     |     |     |     |
|---------------|-----------|-----|-----|-----|-----|-----|-----|-----|-----|-----|-----|-----|-----|-----|
| Student       | Questions |     |     |     |     |     |     |     |     |     |     |     |     |     |
| Response      | 1         | 2   | 3   | 4   | 5   | 6   | 7   | 8   | 9   | 10  | 11  | 12  | 13  | 14  |
| 0             | NIL       | NIL | NIL | NIL | NIL | NIL | NIL | NIL | NIL | NIL | NIL | NIL | NIL | NIL |
| 1             | 0         | 0   | 0   | 1   | 0   | 1   | 1   | 0   | 1   | 0   | 1   | 1   | 1   | 1   |
| 2             | 1         | 1   | 2   | 3   | 3   | 4   | 4   | 1   | 3   | 1   | 1   | 3   | 5   | 0   |
| 3             | 5         | 5   | 4   | 2   | 3   | 1   | 1   | 5   | 2   | 5   | 4   | 2   | 0   | 5   |