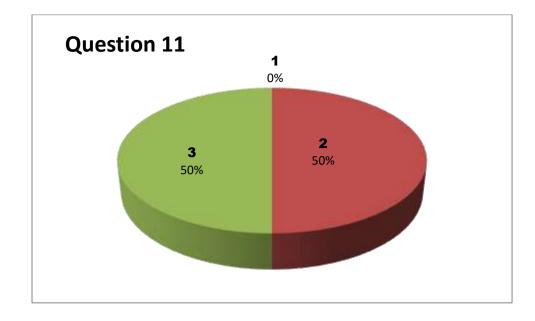

Faculty Name: P BHASKAR RAO

Department : Commerce

|          | Responses - 8 |           |     |     |     |     |     |     |     |     |     |     |     |     |
|----------|---------------|-----------|-----|-----|-----|-----|-----|-----|-----|-----|-----|-----|-----|-----|
| Student  |               | Questions |     |     |     |     |     |     |     |     |     |     |     |     |
| Response | 1             | 2         | 3   | 4   | 5   | 6   | 7   | 8   | 9   | 10  | 11  | 12  | 13  | 14  |
| 0        | NIL           | NIL       | NIL | NIL | NIL | NIL | NIL | NIL | NIL | NIL | NIL | NIL | NIL | NIL |
| 1        | 0             | 0         | 1   | 0   | 0   | 3   | 2   | 1   | 1   | 0   | 1   | 4   | 0   | 0   |
| 2        | 0             | 6         | 2   | 4   | 5   | 2   | 1   | 1   | 4   | 4   | 4   | 2   | 5   | 3   |
| 3        | 8             | 2         | 5   | 4   | 3   | 3   | 5   | 6   | 3   | 4   | 3   | 2   | 3   | 5   |