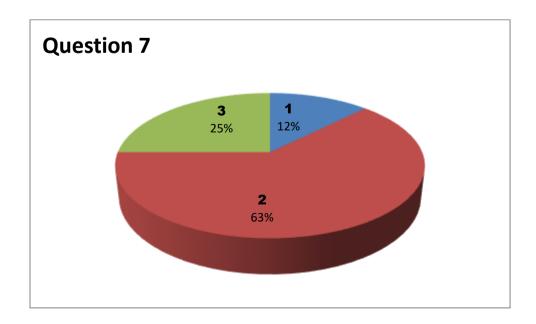

#### Faculty Name: G TATAYYA NAIDU

Department : Commerce

| Responses - 8 |     |           |     |     |     |     |     |     |     |     |     |     |     |     |
|---------------|-----|-----------|-----|-----|-----|-----|-----|-----|-----|-----|-----|-----|-----|-----|
| Student       |     | Questions |     |     |     |     |     |     |     |     |     |     |     |     |
| Response      | 1   | 2         | 3   | 4   | 5   | 6   | 7   | 8   | 9   | 10  | 11  | 12  | 13  | 14  |
| 0             | NIL | NIL       | NIL | NIL | NIL | NIL | NIL | NIL | NIL | NIL | NIL | NIL | NIL | NIL |
| 1             | 0   | 0         | 0   | 1   | 2   | 3   | 1   | 1   | 0   | 0   | 0   | 4   | 0   | 0   |
| 2             | 0   | 3         | 3   | 6   | 4   | 2   | 5   | 4   | 5   | 3   | 7   | 2   | 4   | 6   |
| 3             | 8   | 5         | 5   | 1   | 2   | 3   | 2   | 3   | 3   | 5   | 1   | 2   | 4   | 2   |