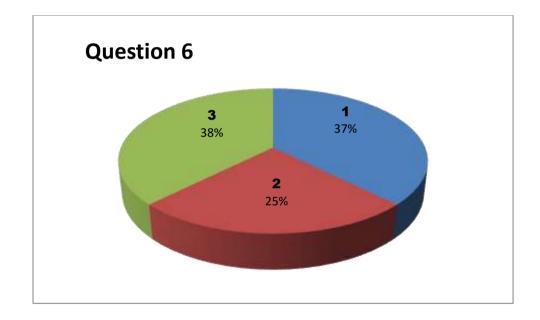

#### Faculty Name: G TATAYYA NAIDU

Department : Commerce

| Responses - 8 |     |           |     |     |     |     |     |     |     |     |     |     |     |     |
|---------------|-----|-----------|-----|-----|-----|-----|-----|-----|-----|-----|-----|-----|-----|-----|
| Student       |     | Questions |     |     |     |     |     |     |     |     |     |     |     |     |
| Response      | 1   | 2         | 3   | 4   | 5   | 6   | 7   | 8   | 9   | 10  | 11  | 12  | 13  | 14  |
| 0             | NIL | NIL       | NIL | NIL | NIL | NIL | NIL | NIL | NIL | NIL | NIL | NIL | NIL | NIL |
| 1             | 0   | 0         | 0   | 1   | 2   | 3   | 1   | 1   | 0   | 0   | 0   | 4   | 0   | 0   |
| 2             | 0   | 3         | 3   | 6   | 4   | 2   | 5   | 4   | 5   | 3   | 7   | 2   | 4   | 6   |
| 3             | 8   | 5         | 5   | 1   | 2   | 3   | 2   | 3   | 3   | 5   | 1   | 2   | 4   | 2   |