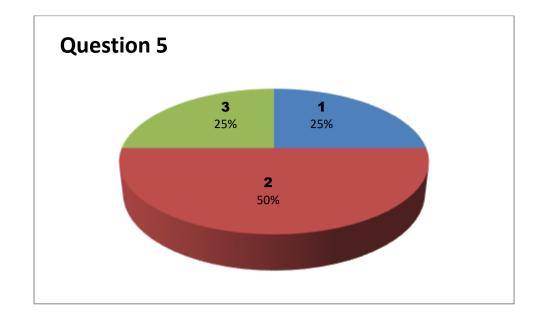

#### Faculty Name: G TATAYYA NAIDU

Department : Commerce

| Responses - 8 |     |           |     |     |     |     |     |     |     |     |     |     |     |     |
|---------------|-----|-----------|-----|-----|-----|-----|-----|-----|-----|-----|-----|-----|-----|-----|
| Student       |     | Questions |     |     |     |     |     |     |     |     |     |     |     |     |
| Response      | 1   | 2         | 3   | 4   | 5   | 6   | 7   | 8   | 9   | 10  | 11  | 12  | 13  | 14  |
| 0             | NIL | NIL       | NIL | NIL | NIL | NIL | NIL | NIL | NIL | NIL | NIL | NIL | NIL | NIL |
| 1             | 0   | 0         | 0   | 1   | 2   | 3   | 1   | 1   | 0   | 0   | 0   | 4   | 0   | 0   |
| 2             | 0   | 3         | 3   | 6   | 4   | 2   | 5   | 4   | 5   | 3   | 7   | 2   | 4   | 6   |
| 3             | 8   | 5         | 5   | 1   | 2   | 3   | 2   | 3   | 3   | 5   | 1   | 2   | 4   | 2   |