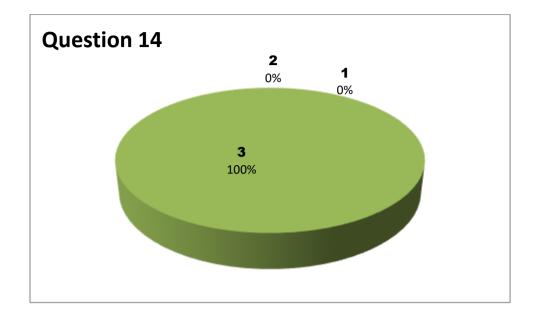

Faculty Name: P BHASKAR RAO

Department : Commerce

|          | Responses - 8 |           |     |     |     |     |     |     |     |     |     |     |     |     |
|----------|---------------|-----------|-----|-----|-----|-----|-----|-----|-----|-----|-----|-----|-----|-----|
| Student  |               | Questions |     |     |     |     |     |     |     |     |     |     |     |     |
| Response | 1             | 2         | 3   | 4   | 5   | 6   | 7   | 8   | 9   | 10  | 11  | 12  | 13  | 14  |
| 0        | NIL           | NIL       | NIL | NIL | NIL | NIL | NIL | NIL | NIL | NIL | NIL | NIL | NIL | NIL |
| 1        | 0             | 0         | 1   | 0   | 0   | 3   | 2   | 1   | 1   | 0   | 1   | 4   | 0   | 0   |
| 2        | 0             | 6         | 2   | 4   | 5   | 2   | 1   | 1   | 4   | 4   | 4   | 2   | 5   | 3   |
| 3        | 8             | 2         | 5   | 4   | 3   | 3   | 5   | 6   | 3   | 4   | 3   | 2   | 3   | 5   |