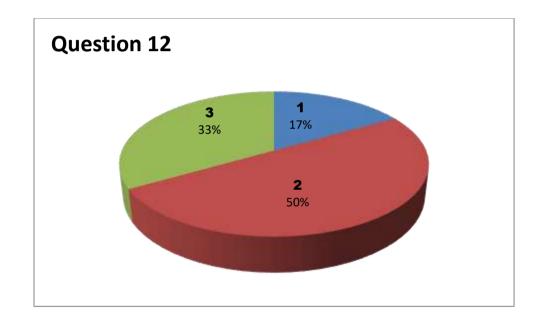

3 - Very Good 2 - Good 1 - Satisfactory

Faculty Name: S M V S KUMAR

Department : COMPUTER SCIENCE

| Responses - 6 |           |     |     |     |     |     |     |     |     |     |     |     |     |     |
|---------------|-----------|-----|-----|-----|-----|-----|-----|-----|-----|-----|-----|-----|-----|-----|
| Student       | Questions |     |     |     |     |     |     |     |     |     |     |     |     |     |
| Response      | 1         | 2   | 3   | 4   | 5   | 6   | 7   | 8   | 9   | 10  | 11  | 12  | 13  | 14  |
| 0             | NIL       | NIL | NIL | NIL | NIL | NIL | NIL | NIL | NIL | NIL | NIL | NIL | NIL | NIL |
| 1             | 0         | 0   | 0   | 1   | 0   | 1   | 1   | 0   | 1   | 0   | 1   | 1   | 1   | 1   |
| 2             | 1         | 1   | 2   | 3   | 3   | 4   | 4   | 1   | 3   | 1   | 1   | 3   | 5   | 0   |
| 3             | 5         | 5   | 4   | 2   | 3   | 1   | 1   | 5   | 2   | 5   | 4   | 2   | 0   | 5   |