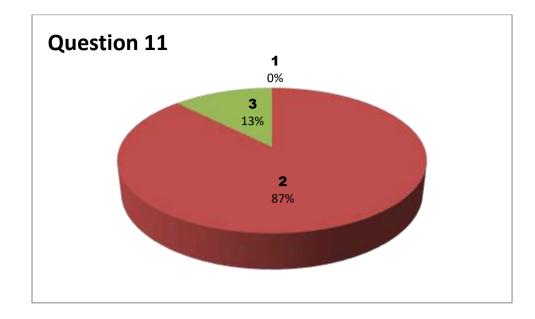

#### Faculty Name: G TATAYYA NAIDU

Department : Commerce

| Responses - 8 |     |           |     |     |     |     |     |     |     |     |     |     |     |     |
|---------------|-----|-----------|-----|-----|-----|-----|-----|-----|-----|-----|-----|-----|-----|-----|
| Student       |     | Questions |     |     |     |     |     |     |     |     |     |     |     |     |
| Response      | 1   | 2         | 3   | 4   | 5   | 6   | 7   | 8   | 9   | 10  | 11  | 12  | 13  | 14  |
| 0             | NIL | NIL       | NIL | NIL | NIL | NIL | NIL | NIL | NIL | NIL | NIL | NIL | NIL | NIL |
| 1             | 0   | 0         | 0   | 1   | 2   | 3   | 1   | 1   | 0   | 0   | 0   | 4   | 0   | 0   |
| 2             | 0   | 3         | 3   | 6   | 4   | 2   | 5   | 4   | 5   | 3   | 7   | 2   | 4   | 6   |
| 3             | 8   | 5         | 5   | 1   | 2   | 3   | 2   | 3   | 3   | 5   | 1   | 2   | 4   | 2   |