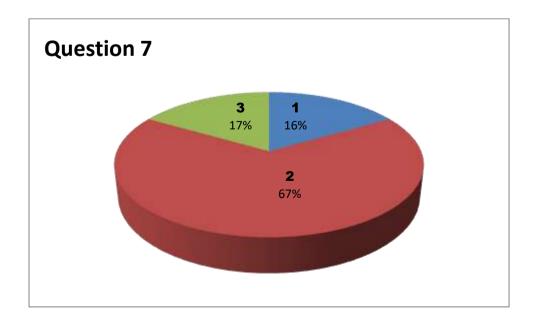

#### Faculty Name: G TATAYYA NAIDU

Department : Commerce

| Responses - 8 |     |           |     |     |     |     |     |     |     |     |     |     |     |     |
|---------------|-----|-----------|-----|-----|-----|-----|-----|-----|-----|-----|-----|-----|-----|-----|
| Student       |     | Questions |     |     |     |     |     |     |     |     |     |     |     |     |
| Response      | 1   | 2         | 3   | 4   | 5   | 6   | 7   | 8   | 9   | 10  | 11  | 12  | 13  | 14  |
| 0             | NIL | NIL       | NIL | NIL | NIL | NIL | NIL | NIL | NIL | NIL | NIL | NIL | NIL | NIL |
| 1             | 0   | 0         | 0   | 1   | 2   | 3   | 1   | 1   | 0   | 0   | 0   | 4   | 0   | 0   |
| 2             | 0   | 3         | 3   | 6   | 4   | 2   | 5   | 4   | 5   | 3   | 7   | 2   | 4   | 6   |
| 3             | 8   | 5         | 5   | 1   | 2   | 3   | 2   | 3   | 3   | 5   | 1   | 2   | 4   | 2   |