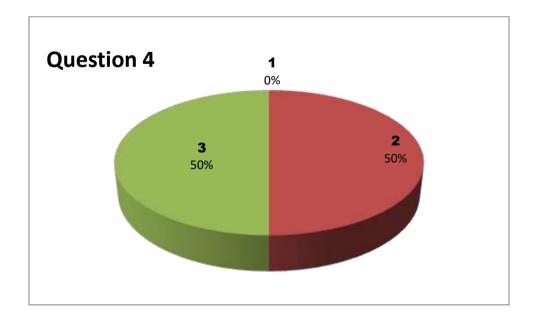

Faculty Name: P BHASKAR RAO

Department : Commerce

|          | Responses - 8 |           |     |     |     |     |     |     |     |     |     |     |     |     |
|----------|---------------|-----------|-----|-----|-----|-----|-----|-----|-----|-----|-----|-----|-----|-----|
| Student  |               | Questions |     |     |     |     |     |     |     |     |     |     |     |     |
| Response | 1             | 2         | 3   | 4   | 5   | 6   | 7   | 8   | 9   | 10  | 11  | 12  | 13  | 14  |
| 0        | NIL           | NIL       | NIL | NIL | NIL | NIL | NIL | NIL | NIL | NIL | NIL | NIL | NIL | NIL |
| 1        | 0             | 0         | 1   | 0   | 0   | 3   | 2   | 1   | 1   | 0   | 1   | 4   | 0   | 0   |
| 2        | 0             | 6         | 2   | 4   | 5   | 2   | 1   | 1   | 4   | 4   | 4   | 2   | 5   | 3   |
| 3        | 8             | 2         | 5   | 4   | 3   | 3   | 5   | 6   | 3   | 4   | 3   | 2   | 3   | 5   |