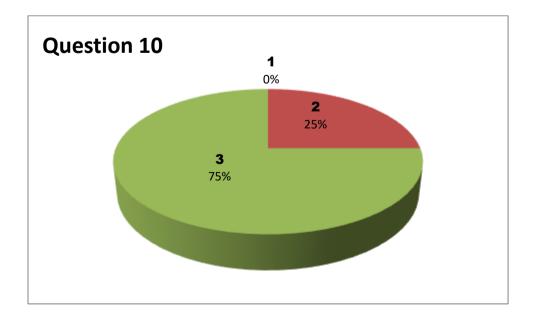

Faculty Name: P BHASKAR RAO

Department : Commerce

|          | Responses - 8 |           |     |     |     |     |     |     |     |     |     |     |     |     |
|----------|---------------|-----------|-----|-----|-----|-----|-----|-----|-----|-----|-----|-----|-----|-----|
| Student  |               | Questions |     |     |     |     |     |     |     |     |     |     |     |     |
| Response | 1             | 2         | 3   | 4   | 5   | 6   | 7   | 8   | 9   | 10  | 11  | 12  | 13  | 14  |
| 0        | NIL           | NIL       | NIL | NIL | NIL | NIL | NIL | NIL | NIL | NIL | NIL | NIL | NIL | NIL |
| 1        | 0             | 0         | 1   | 0   | 0   | 3   | 2   | 1   | 1   | 0   | 1   | 4   | 0   | 0   |
| 2        | 0             | 6         | 2   | 4   | 5   | 2   | 1   | 1   | 4   | 4   | 4   | 2   | 5   | 3   |
| 3        | 8             | 2         | 5   | 4   | 3   | 3   | 5   | 6   | 3   | 4   | 3   | 2   | 3   | 5   |