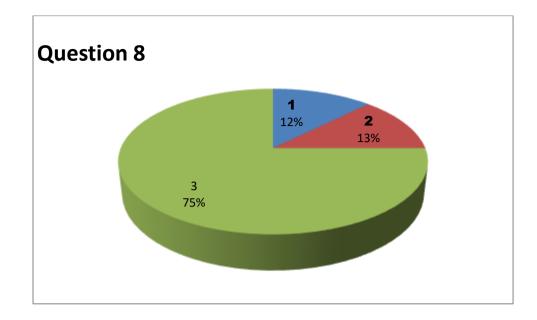

#### Faculty Name: G TATAYYA NAIDU

Department : Commerce

| Responses - 8 |     |           |     |     |     |     |     |     |     |     |     |     |     |     |
|---------------|-----|-----------|-----|-----|-----|-----|-----|-----|-----|-----|-----|-----|-----|-----|
| Student       |     | Questions |     |     |     |     |     |     |     |     |     |     |     |     |
| Response      | 1   | 2         | 3   | 4   | 5   | 6   | 7   | 8   | 9   | 10  | 11  | 12  | 13  | 14  |
| 0             | NIL | NIL       | NIL | NIL | NIL | NIL | NIL | NIL | NIL | NIL | NIL | NIL | NIL | NIL |
| 1             | 0   | 0         | 0   | 1   | 2   | 3   | 1   | 1   | 0   | 0   | 0   | 4   | 0   | 0   |
| 2             | 0   | 3         | 3   | 6   | 4   | 2   | 5   | 4   | 5   | 3   | 7   | 2   | 4   | 6   |
| 3             | 8   | 5         | 5   | 1   | 2   | 3   | 2   | 3   | 3   | 5   | 1   | 2   | 4   | 2   |