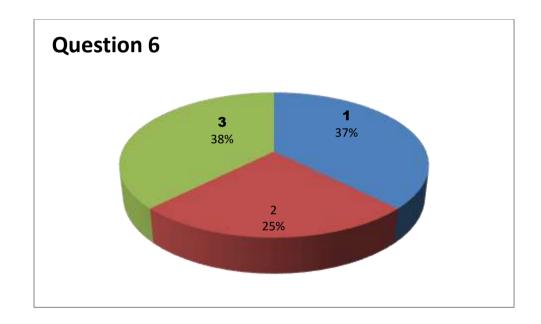

#### Faculty Name: G TATAYYA NAIDU

Department : Commerce

| Responses - 8 |     |           |     |     |     |     |     |     |     |     |     |     |     |     |
|---------------|-----|-----------|-----|-----|-----|-----|-----|-----|-----|-----|-----|-----|-----|-----|
| Student       |     | Questions |     |     |     |     |     |     |     |     |     |     |     |     |
| Response      | 1   | 2         | 3   | 4   | 5   | 6   | 7   | 8   | 9   | 10  | 11  | 12  | 13  | 14  |
| 0             | NIL | NIL       | NIL | NIL | NIL | NIL | NIL | NIL | NIL | NIL | NIL | NIL | NIL | NIL |
| 1             | 0   | 0         | 0   | 1   | 2   | 3   | 1   | 1   | 0   | 0   | 0   | 4   | 0   | 0   |
| 2             | 0   | 3         | 3   | 6   | 4   | 2   | 5   | 4   | 5   | 3   | 7   | 2   | 4   | 6   |
| 3             | 8   | 5         | 5   | 1   | 2   | 3   | 2   | 3   | 3   | 5   | 1   | 2   | 4   | 2   |