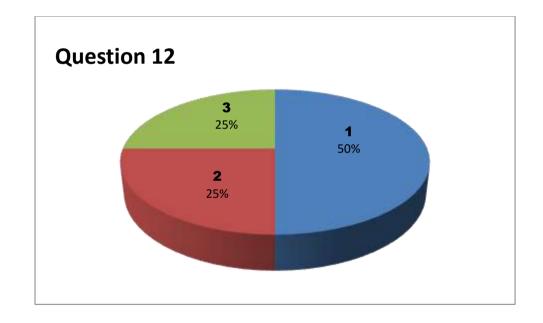

#### Faculty Name: G TATAYYA NAIDU

Department : Commerce

| Responses - 8 |     |           |     |     |     |     |     |     |     |     |     |     |     |     |
|---------------|-----|-----------|-----|-----|-----|-----|-----|-----|-----|-----|-----|-----|-----|-----|
| Student       |     | Questions |     |     |     |     |     |     |     |     |     |     |     |     |
| Response      | 1   | 2         | 3   | 4   | 5   | 6   | 7   | 8   | 9   | 10  | 11  | 12  | 13  | 14  |
| 0             | NIL | NIL       | NIL | NIL | NIL | NIL | NIL | NIL | NIL | NIL | NIL | NIL | NIL | NIL |
| 1             | 0   | 0         | 0   | 1   | 2   | 3   | 1   | 1   | 0   | 0   | 0   | 4   | 0   | 0   |
| 2             | 0   | 3         | 3   | 6   | 4   | 2   | 5   | 4   | 5   | 3   | 7   | 2   | 4   | 6   |
| 3             | 8   | 5         | 5   | 1   | 2   | 3   | 2   | 3   | 3   | 5   | 1   | 2   | 4   | 2   |