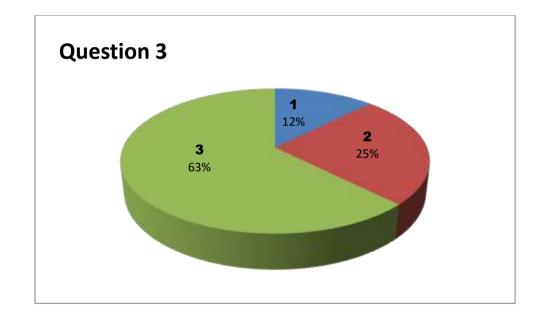

Faculty Name: P BHASKAR RAO

Department : Commerce

|          | Responses - 8 |           |     |     |     |     |     |     |     |     |     |     |     |     |
|----------|---------------|-----------|-----|-----|-----|-----|-----|-----|-----|-----|-----|-----|-----|-----|
| Student  |               | Questions |     |     |     |     |     |     |     |     |     |     |     |     |
| Response | 1             | 2         | 3   | 4   | 5   | 6   | 7   | 8   | 9   | 10  | 11  | 12  | 13  | 14  |
| 0        | NIL           | NIL       | NIL | NIL | NIL | NIL | NIL | NIL | NIL | NIL | NIL | NIL | NIL | NIL |
| 1        | 0             | 0         | 1   | 0   | 0   | 3   | 2   | 1   | 1   | 0   | 1   | 4   | 0   | 0   |
| 2        | 0             | 6         | 2   | 4   | 5   | 2   | 1   | 1   | 4   | 4   | 4   | 2   | 5   | 3   |
| 3        | 8             | 2         | 5   | 4   | 3   | 3   | 5   | 6   | 3   | 4   | 3   | 2   | 3   | 5   |