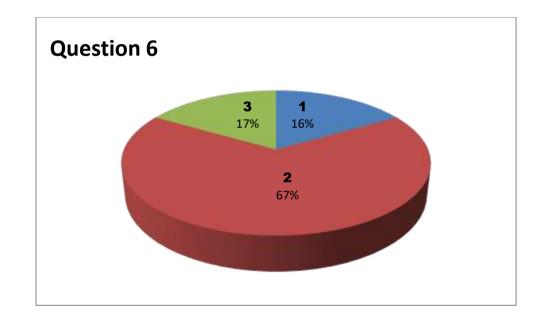

#### Faculty Name: G TATAYYA NAIDU

Department : Commerce

| Responses - 8 |     |           |     |     |     |     |     |     |     |     |     |     |     |     |
|---------------|-----|-----------|-----|-----|-----|-----|-----|-----|-----|-----|-----|-----|-----|-----|
| Student       |     | Questions |     |     |     |     |     |     |     |     |     |     |     |     |
| Response      | 1   | 2         | 3   | 4   | 5   | 6   | 7   | 8   | 9   | 10  | 11  | 12  | 13  | 14  |
| 0             | NIL | NIL       | NIL | NIL | NIL | NIL | NIL | NIL | NIL | NIL | NIL | NIL | NIL | NIL |
| 1             | 0   | 0         | 0   | 1   | 2   | 3   | 1   | 1   | 0   | 0   | 0   | 4   | 0   | 0   |
| 2             | 0   | 3         | 3   | 6   | 4   | 2   | 5   | 4   | 5   | 3   | 7   | 2   | 4   | 6   |
| 3             | 8   | 5         | 5   | 1   | 2   | 3   | 2   | 3   | 3   | 5   | 1   | 2   | 4   | 2   |