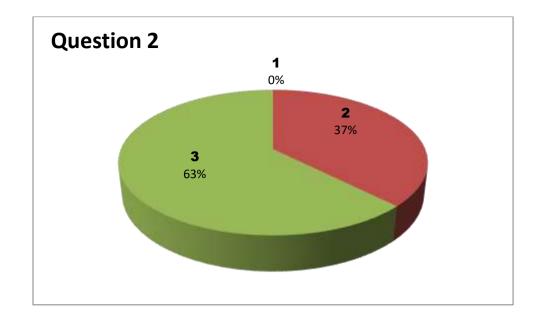

Faculty Name: P BHASKAR RAO

Department : Commerce

|          | Responses - 8 |           |     |     |     |     |     |     |     |     |     |     |     |     |
|----------|---------------|-----------|-----|-----|-----|-----|-----|-----|-----|-----|-----|-----|-----|-----|
| Student  |               | Questions |     |     |     |     |     |     |     |     |     |     |     |     |
| Response | 1             | 2         | 3   | 4   | 5   | 6   | 7   | 8   | 9   | 10  | 11  | 12  | 13  | 14  |
| 0        | NIL           | NIL       | NIL | NIL | NIL | NIL | NIL | NIL | NIL | NIL | NIL | NIL | NIL | NIL |
| 1        | 0             | 0         | 1   | 0   | 0   | 3   | 2   | 1   | 1   | 0   | 1   | 4   | 0   | 0   |
| 2        | 0             | 6         | 2   | 4   | 5   | 2   | 1   | 1   | 4   | 4   | 4   | 2   | 5   | 3   |
| 3        | 8             | 2         | 5   | 4   | 3   | 3   | 5   | 6   | 3   | 4   | 3   | 2   | 3   | 5   |