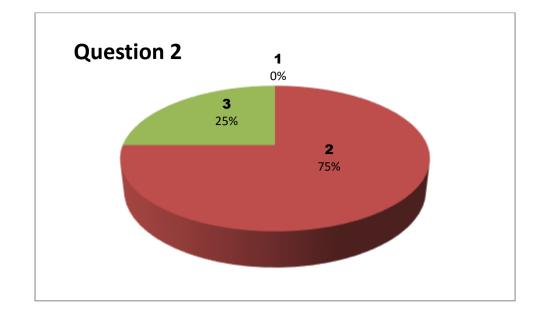

Faculty Name: P BHASKAR RAO

Department : Commerce

|          | Responses - 8 |           |     |     |     |     |     |     |     |     |     |     |     |     |
|----------|---------------|-----------|-----|-----|-----|-----|-----|-----|-----|-----|-----|-----|-----|-----|
| Student  |               | Questions |     |     |     |     |     |     |     |     |     |     |     |     |
| Response | 1             | 2         | 3   | 4   | 5   | 6   | 7   | 8   | 9   | 10  | 11  | 12  | 13  | 14  |
| 0        | NIL           | NIL       | NIL | NIL | NIL | NIL | NIL | NIL | NIL | NIL | NIL | NIL | NIL | NIL |
| 1        | 0             | 0         | 1   | 0   | 0   | 3   | 2   | 1   | 1   | 0   | 1   | 4   | 0   | 0   |
| 2        | 0             | 6         | 2   | 4   | 5   | 2   | 1   | 1   | 4   | 4   | 4   | 2   | 5   | 3   |
| 3        | 8             | 2         | 5   | 4   | 3   | 3   | 5   | 6   | 3   | 4   | 3   | 2   | 3   | 5   |