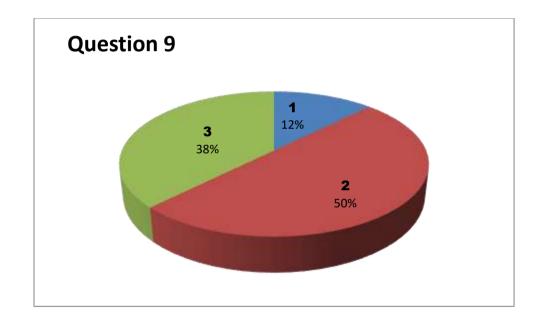

#### Faculty Name: G TATAYYA NAIDU

Department : Commerce

| Responses - 8 |     |           |     |     |     |     |     |     |     |     |     |     |     |     |
|---------------|-----|-----------|-----|-----|-----|-----|-----|-----|-----|-----|-----|-----|-----|-----|
| Student       |     | Questions |     |     |     |     |     |     |     |     |     |     |     |     |
| Response      | 1   | 2         | 3   | 4   | 5   | 6   | 7   | 8   | 9   | 10  | 11  | 12  | 13  | 14  |
| 0             | NIL | NIL       | NIL | NIL | NIL | NIL | NIL | NIL | NIL | NIL | NIL | NIL | NIL | NIL |
| 1             | 0   | 0         | 0   | 1   | 2   | 3   | 1   | 1   | 0   | 0   | 0   | 4   | 0   | 0   |
| 2             | 0   | 3         | 3   | 6   | 4   | 2   | 5   | 4   | 5   | 3   | 7   | 2   | 4   | 6   |
| 3             | 8   | 5         | 5   | 1   | 2   | 3   | 2   | 3   | 3   | 5   | 1   | 2   | 4   | 2   |