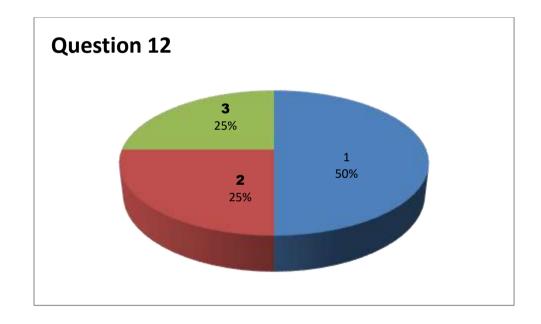

#### Faculty Name: G TATAYYA NAIDU

Department : Commerce

| Responses - 8 |     |           |     |     |     |     |     |     |     |     |     |     |     |     |
|---------------|-----|-----------|-----|-----|-----|-----|-----|-----|-----|-----|-----|-----|-----|-----|
| Student       |     | Questions |     |     |     |     |     |     |     |     |     |     |     |     |
| Response      | 1   | 2         | 3   | 4   | 5   | 6   | 7   | 8   | 9   | 10  | 11  | 12  | 13  | 14  |
| 0             | NIL | NIL       | NIL | NIL | NIL | NIL | NIL | NIL | NIL | NIL | NIL | NIL | NIL | NIL |
| 1             | 0   | 0         | 0   | 1   | 2   | 3   | 1   | 1   | 0   | 0   | 0   | 4   | 0   | 0   |
| 2             | 0   | 3         | 3   | 6   | 4   | 2   | 5   | 4   | 5   | 3   | 7   | 2   | 4   | 6   |
| 3             | 8   | 5         | 5   | 1   | 2   | 3   | 2   | 3   | 3   | 5   | 1   | 2   | 4   | 2   |