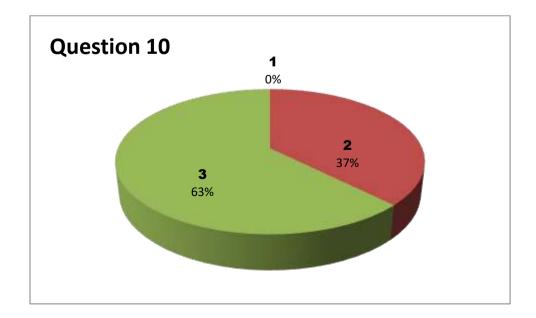

#### Faculty Name: G TATAYYA NAIDU

Department : Commerce

| Responses - 8 |     |           |     |     |     |     |     |     |     |     |     |     |     |     |
|---------------|-----|-----------|-----|-----|-----|-----|-----|-----|-----|-----|-----|-----|-----|-----|
| Student       |     | Questions |     |     |     |     |     |     |     |     |     |     |     |     |
| Response      | 1   | 2         | 3   | 4   | 5   | 6   | 7   | 8   | 9   | 10  | 11  | 12  | 13  | 14  |
| 0             | NIL | NIL       | NIL | NIL | NIL | NIL | NIL | NIL | NIL | NIL | NIL | NIL | NIL | NIL |
| 1             | 0   | 0         | 0   | 1   | 2   | 3   | 1   | 1   | 0   | 0   | 0   | 4   | 0   | 0   |
| 2             | 0   | 3         | 3   | 6   | 4   | 2   | 5   | 4   | 5   | 3   | 7   | 2   | 4   | 6   |
| 3             | 8   | 5         | 5   | 1   | 2   | 3   | 2   | 3   | 3   | 5   | 1   | 2   | 4   | 2   |