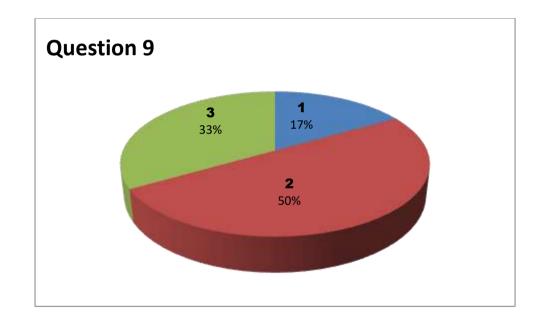

#### Faculty Name: G TATAYYA NAIDU

Department : Commerce

| Responses - 8 |     |           |     |     |     |     |     |     |     |     |     |     |     |     |
|---------------|-----|-----------|-----|-----|-----|-----|-----|-----|-----|-----|-----|-----|-----|-----|
| Student       |     | Questions |     |     |     |     |     |     |     |     |     |     |     |     |
| Response      | 1   | 2         | 3   | 4   | 5   | 6   | 7   | 8   | 9   | 10  | 11  | 12  | 13  | 14  |
| 0             | NIL | NIL       | NIL | NIL | NIL | NIL | NIL | NIL | NIL | NIL | NIL | NIL | NIL | NIL |
| 1             | 0   | 0         | 0   | 1   | 2   | 3   | 1   | 1   | 0   | 0   | 0   | 4   | 0   | 0   |
| 2             | 0   | 3         | 3   | 6   | 4   | 2   | 5   | 4   | 5   | 3   | 7   | 2   | 4   | 6   |
| 3             | 8   | 5         | 5   | 1   | 2   | 3   | 2   | 3   | 3   | 5   | 1   | 2   | 4   | 2   |