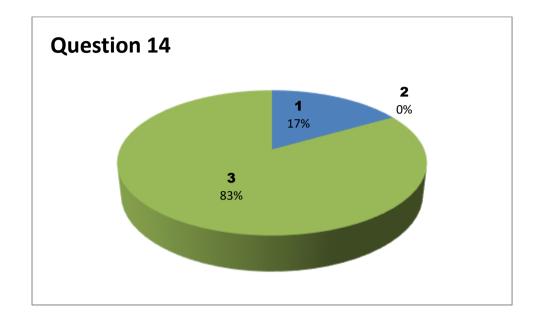

3 - Very Good 2 - Good 1 - Satisfactory

Faculty Name: S M V S KUMAR

Department : COMPUTER SCIENCE

| Responses - 6 |           |     |     |     |     |     |     |     |     |     |     |     |     |     |
|---------------|-----------|-----|-----|-----|-----|-----|-----|-----|-----|-----|-----|-----|-----|-----|
| Student       | Questions |     |     |     |     |     |     |     |     |     |     |     |     |     |
| Response      | 1         | 2   | 3   | 4   | 5   | 6   | 7   | 8   | 9   | 10  | 11  | 12  | 13  | 14  |
| 0             | NIL       | NIL | NIL | NIL | NIL | NIL | NIL | NIL | NIL | NIL | NIL | NIL | NIL | NIL |
| 1             | 0         | 0   | 0   | 1   | 0   | 1   | 1   | 0   | 1   | 0   | 1   | 1   | 1   | 1   |
| 2             | 1         | 1   | 2   | 3   | 3   | 4   | 4   | 1   | 3   | 1   | 1   | 3   | 5   | 0   |
| 3             | 5         | 5   | 4   | 2   | 3   | 1   | 1   | 5   | 2   | 5   | 4   | 2   | 0   | 5   |