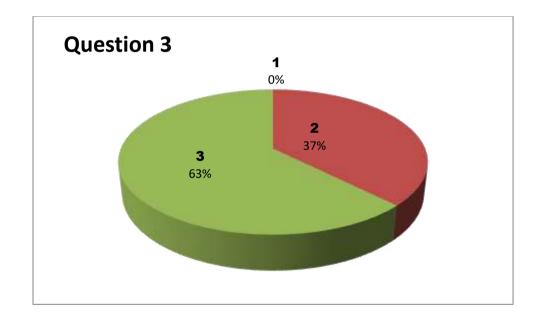

#### Faculty Name: G TATAYYA NAIDU

Department : Commerce

| Responses - 8 |     |           |     |     |     |     |     |     |     |     |     |     |     |     |
|---------------|-----|-----------|-----|-----|-----|-----|-----|-----|-----|-----|-----|-----|-----|-----|
| Student       |     | Questions |     |     |     |     |     |     |     |     |     |     |     |     |
| Response      | 1   | 2         | 3   | 4   | 5   | 6   | 7   | 8   | 9   | 10  | 11  | 12  | 13  | 14  |
| 0             | NIL | NIL       | NIL | NIL | NIL | NIL | NIL | NIL | NIL | NIL | NIL | NIL | NIL | NIL |
| 1             | 0   | 0         | 0   | 1   | 2   | 3   | 1   | 1   | 0   | 0   | 0   | 4   | 0   | 0   |
| 2             | 0   | 3         | 3   | 6   | 4   | 2   | 5   | 4   | 5   | 3   | 7   | 2   | 4   | 6   |
| 3             | 8   | 5         | 5   | 1   | 2   | 3   | 2   | 3   | 3   | 5   | 1   | 2   | 4   | 2   |