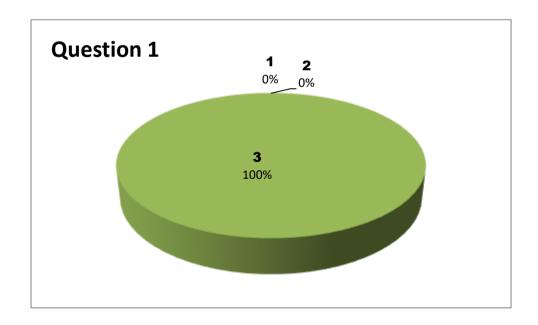

Faculty Name: P BHASKAR RAO

Department : Commerce

|          | Responses - 8 |           |     |     |     |     |     |     |     |     |     |     |     |     |
|----------|---------------|-----------|-----|-----|-----|-----|-----|-----|-----|-----|-----|-----|-----|-----|
| Student  |               | Questions |     |     |     |     |     |     |     |     |     |     |     |     |
| Response | 1             | 2         | 3   | 4   | 5   | 6   | 7   | 8   | 9   | 10  | 11  | 12  | 13  | 14  |
| 0        | NIL           | NIL       | NIL | NIL | NIL | NIL | NIL | NIL | NIL | NIL | NIL | NIL | NIL | NIL |
| 1        | 0             | 0         | 1   | 0   | 0   | 3   | 2   | 1   | 1   | 0   | 1   | 4   | 0   | 0   |
| 2        | 0             | 6         | 2   | 4   | 5   | 2   | 1   | 1   | 4   | 4   | 4   | 2   | 5   | 3   |
| 3        | 8             | 2         | 5   | 4   | 3   | 3   | 5   | 6   | 3   | 4   | 3   | 2   | 3   | 5   |