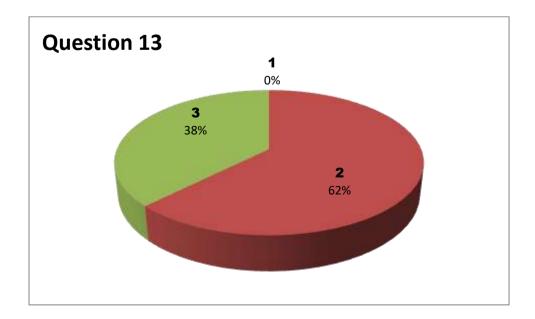

Faculty Name: P BHASKAR RAO

Department : Commerce

|          | Responses - 8 |           |     |     |     |     |     |     |     |     |     |     |     |     |
|----------|---------------|-----------|-----|-----|-----|-----|-----|-----|-----|-----|-----|-----|-----|-----|
| Student  |               | Questions |     |     |     |     |     |     |     |     |     |     |     |     |
| Response | 1             | 2         | 3   | 4   | 5   | 6   | 7   | 8   | 9   | 10  | 11  | 12  | 13  | 14  |
| 0        | NIL           | NIL       | NIL | NIL | NIL | NIL | NIL | NIL | NIL | NIL | NIL | NIL | NIL | NIL |
| 1        | 0             | 0         | 1   | 0   | 0   | 3   | 2   | 1   | 1   | 0   | 1   | 4   | 0   | 0   |
| 2        | 0             | 6         | 2   | 4   | 5   | 2   | 1   | 1   | 4   | 4   | 4   | 2   | 5   | 3   |
| 3        | 8             | 2         | 5   | 4   | 3   | 3   | 5   | 6   | 3   | 4   | 3   | 2   | 3   | 5   |