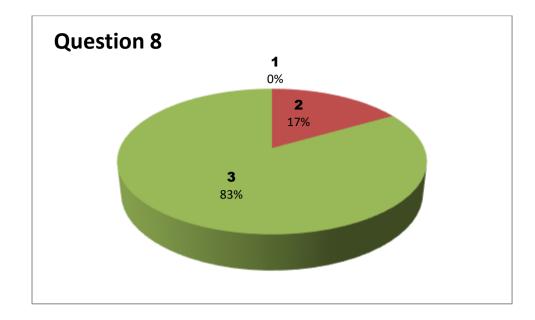

#### Faculty Name: G TATAYYA NAIDU

Department : Commerce

| Responses - 8 |     |           |     |     |     |     |     |     |     |     |     |     |     |     |
|---------------|-----|-----------|-----|-----|-----|-----|-----|-----|-----|-----|-----|-----|-----|-----|
| Student       |     | Questions |     |     |     |     |     |     |     |     |     |     |     |     |
| Response      | 1   | 2         | 3   | 4   | 5   | 6   | 7   | 8   | 9   | 10  | 11  | 12  | 13  | 14  |
| 0             | NIL | NIL       | NIL | NIL | NIL | NIL | NIL | NIL | NIL | NIL | NIL | NIL | NIL | NIL |
| 1             | 0   | 0         | 0   | 1   | 2   | 3   | 1   | 1   | 0   | 0   | 0   | 4   | 0   | 0   |
| 2             | 0   | 3         | 3   | 6   | 4   | 2   | 5   | 4   | 5   | 3   | 7   | 2   | 4   | 6   |
| 3             | 8   | 5         | 5   | 1   | 2   | 3   | 2   | 3   | 3   | 5   | 1   | 2   | 4   | 2   |