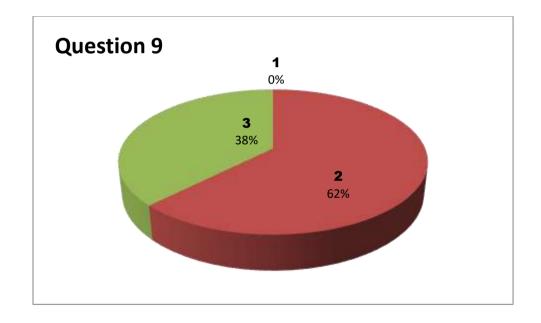

#### Faculty Name: G TATAYYA NAIDU

Department : Commerce

| Responses - 8 |     |           |     |     |     |     |     |     |     |     |     |     |     |     |
|---------------|-----|-----------|-----|-----|-----|-----|-----|-----|-----|-----|-----|-----|-----|-----|
| Student       |     | Questions |     |     |     |     |     |     |     |     |     |     |     |     |
| Response      | 1   | 2         | 3   | 4   | 5   | 6   | 7   | 8   | 9   | 10  | 11  | 12  | 13  | 14  |
| 0             | NIL | NIL       | NIL | NIL | NIL | NIL | NIL | NIL | NIL | NIL | NIL | NIL | NIL | NIL |
| 1             | 0   | 0         | 0   | 1   | 2   | 3   | 1   | 1   | 0   | 0   | 0   | 4   | 0   | 0   |
| 2             | 0   | 3         | 3   | 6   | 4   | 2   | 5   | 4   | 5   | 3   | 7   | 2   | 4   | 6   |
| 3             | 8   | 5         | 5   | 1   | 2   | 3   | 2   | 3   | 3   | 5   | 1   | 2   | 4   | 2   |