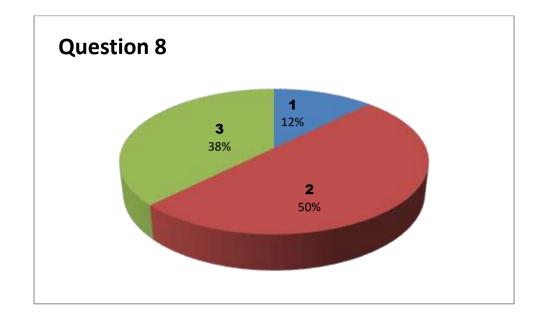

#### Faculty Name: G TATAYYA NAIDU

Department : Commerce

| Responses - 8 |     |           |     |     |     |     |     |     |     |     |     |     |     |     |
|---------------|-----|-----------|-----|-----|-----|-----|-----|-----|-----|-----|-----|-----|-----|-----|
| Student       |     | Questions |     |     |     |     |     |     |     |     |     |     |     |     |
| Response      | 1   | 2         | 3   | 4   | 5   | 6   | 7   | 8   | 9   | 10  | 11  | 12  | 13  | 14  |
| 0             | NIL | NIL       | NIL | NIL | NIL | NIL | NIL | NIL | NIL | NIL | NIL | NIL | NIL | NIL |
| 1             | 0   | 0         | 0   | 1   | 2   | 3   | 1   | 1   | 0   | 0   | 0   | 4   | 0   | 0   |
| 2             | 0   | 3         | 3   | 6   | 4   | 2   | 5   | 4   | 5   | 3   | 7   | 2   | 4   | 6   |
| 3             | 8   | 5         | 5   | 1   | 2   | 3   | 2   | 3   | 3   | 5   | 1   | 2   | 4   | 2   |