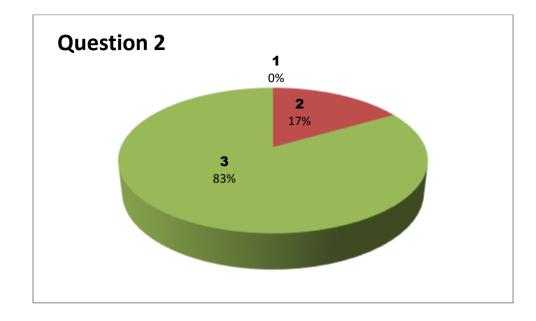

#### Faculty Name: G TATAYYA NAIDU

Department : Commerce

| Responses - 8 |     |           |     |     |     |     |     |     |     |     |     |     |     |     |
|---------------|-----|-----------|-----|-----|-----|-----|-----|-----|-----|-----|-----|-----|-----|-----|
| Student       |     | Questions |     |     |     |     |     |     |     |     |     |     |     |     |
| Response      | 1   | 2         | 3   | 4   | 5   | 6   | 7   | 8   | 9   | 10  | 11  | 12  | 13  | 14  |
| 0             | NIL | NIL       | NIL | NIL | NIL | NIL | NIL | NIL | NIL | NIL | NIL | NIL | NIL | NIL |
| 1             | 0   | 0         | 0   | 1   | 2   | 3   | 1   | 1   | 0   | 0   | 0   | 4   | 0   | 0   |
| 2             | 0   | 3         | 3   | 6   | 4   | 2   | 5   | 4   | 5   | 3   | 7   | 2   | 4   | 6   |
| 3             | 8   | 5         | 5   | 1   | 2   | 3   | 2   | 3   | 3   | 5   | 1   | 2   | 4   | 2   |