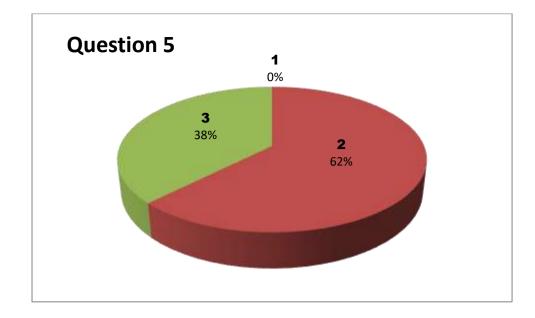

#### Faculty Name: G TATAYYA NAIDU

Department : Commerce

| Responses - 8 |     |           |     |     |     |     |     |     |     |     |     |     |     |     |
|---------------|-----|-----------|-----|-----|-----|-----|-----|-----|-----|-----|-----|-----|-----|-----|
| Student       |     | Questions |     |     |     |     |     |     |     |     |     |     |     |     |
| Response      | 1   | 2         | 3   | 4   | 5   | 6   | 7   | 8   | 9   | 10  | 11  | 12  | 13  | 14  |
| 0             | NIL | NIL       | NIL | NIL | NIL | NIL | NIL | NIL | NIL | NIL | NIL | NIL | NIL | NIL |
| 1             | 0   | 0         | 0   | 1   | 2   | 3   | 1   | 1   | 0   | 0   | 0   | 4   | 0   | 0   |
| 2             | 0   | 3         | 3   | 6   | 4   | 2   | 5   | 4   | 5   | 3   | 7   | 2   | 4   | 6   |
| 3             | 8   | 5         | 5   | 1   | 2   | 3   | 2   | 3   | 3   | 5   | 1   | 2   | 4   | 2   |