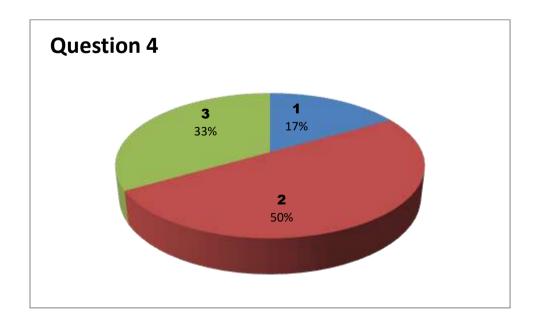

#### Faculty Name: G TATAYYA NAIDU

Department : Commerce

| Responses - 8 |     |           |     |     |     |     |     |     |     |     |     |     |     |     |
|---------------|-----|-----------|-----|-----|-----|-----|-----|-----|-----|-----|-----|-----|-----|-----|
| Student       |     | Questions |     |     |     |     |     |     |     |     |     |     |     |     |
| Response      | 1   | 2         | 3   | 4   | 5   | 6   | 7   | 8   | 9   | 10  | 11  | 12  | 13  | 14  |
| 0             | NIL | NIL       | NIL | NIL | NIL | NIL | NIL | NIL | NIL | NIL | NIL | NIL | NIL | NIL |
| 1             | 0   | 0         | 0   | 1   | 2   | 3   | 1   | 1   | 0   | 0   | 0   | 4   | 0   | 0   |
| 2             | 0   | 3         | 3   | 6   | 4   | 2   | 5   | 4   | 5   | 3   | 7   | 2   | 4   | 6   |
| 3             | 8   | 5         | 5   | 1   | 2   | 3   | 2   | 3   | 3   | 5   | 1   | 2   | 4   | 2   |