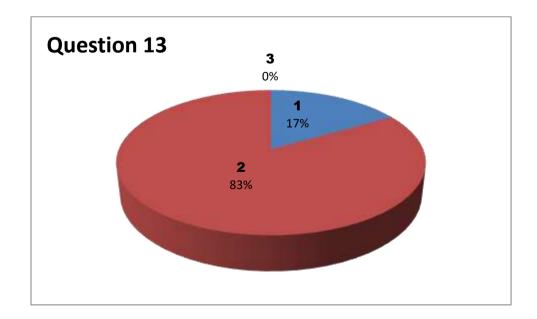

3 - Very Good 2 - Good 1 - Satisfactory

Faculty Name: S M V S KUMAR

Department : COMPUTER SCIENCE

| Responses - 6 |           |     |     |     |     |     |     |     |     |     |     |     |     |     |
|---------------|-----------|-----|-----|-----|-----|-----|-----|-----|-----|-----|-----|-----|-----|-----|
| Student       | Questions |     |     |     |     |     |     |     |     |     |     |     |     |     |
| Response      | 1         | 2   | 3   | 4   | 5   | 6   | 7   | 8   | 9   | 10  | 11  | 12  | 13  | 14  |
| 0             | NIL       | NIL | NIL | NIL | NIL | NIL | NIL | NIL | NIL | NIL | NIL | NIL | NIL | NIL |
| 1             | 0         | 0   | 0   | 1   | 0   | 1   | 1   | 0   | 1   | 0   | 1   | 1   | 1   | 1   |
| 2             | 1         | 1   | 2   | 3   | 3   | 4   | 4   | 1   | 3   | 1   | 1   | 3   | 5   | 0   |
| 3             | 5         | 5   | 4   | 2   | 3   | 1   | 1   | 5   | 2   | 5   | 4   | 2   | 0   | 5   |