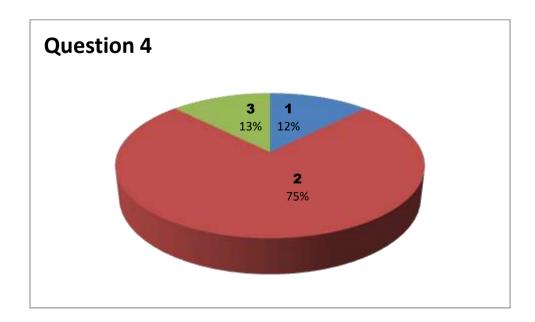

#### Faculty Name: G TATAYYA NAIDU

Department : Commerce

| Responses - 8 |     |           |     |     |     |     |     |     |     |     |     |     |     |     |
|---------------|-----|-----------|-----|-----|-----|-----|-----|-----|-----|-----|-----|-----|-----|-----|
| Student       |     | Questions |     |     |     |     |     |     |     |     |     |     |     |     |
| Response      | 1   | 2         | 3   | 4   | 5   | 6   | 7   | 8   | 9   | 10  | 11  | 12  | 13  | 14  |
| 0             | NIL | NIL       | NIL | NIL | NIL | NIL | NIL | NIL | NIL | NIL | NIL | NIL | NIL | NIL |
| 1             | 0   | 0         | 0   | 1   | 2   | 3   | 1   | 1   | 0   | 0   | 0   | 4   | 0   | 0   |
| 2             | 0   | 3         | 3   | 6   | 4   | 2   | 5   | 4   | 5   | 3   | 7   | 2   | 4   | 6   |
| 3             | 8   | 5         | 5   | 1   | 2   | 3   | 2   | 3   | 3   | 5   | 1   | 2   | 4   | 2   |