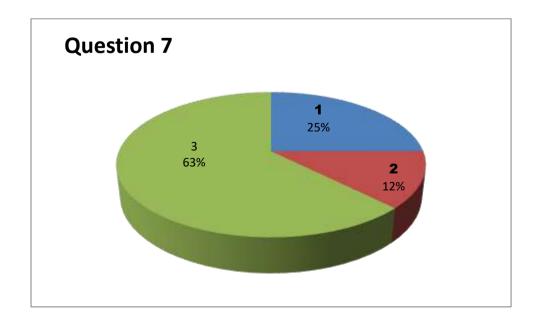

#### Faculty Name: G TATAYYA NAIDU

Department : Commerce

| Responses - 8 |     |           |     |     |     |     |     |     |     |     |     |     |     |     |
|---------------|-----|-----------|-----|-----|-----|-----|-----|-----|-----|-----|-----|-----|-----|-----|
| Student       |     | Questions |     |     |     |     |     |     |     |     |     |     |     |     |
| Response      | 1   | 2         | 3   | 4   | 5   | 6   | 7   | 8   | 9   | 10  | 11  | 12  | 13  | 14  |
| 0             | NIL | NIL       | NIL | NIL | NIL | NIL | NIL | NIL | NIL | NIL | NIL | NIL | NIL | NIL |
| 1             | 0   | 0         | 0   | 1   | 2   | 3   | 1   | 1   | 0   | 0   | 0   | 4   | 0   | 0   |
| 2             | 0   | 3         | 3   | 6   | 4   | 2   | 5   | 4   | 5   | 3   | 7   | 2   | 4   | 6   |
| 3             | 8   | 5         | 5   | 1   | 2   | 3   | 2   | 3   | 3   | 5   | 1   | 2   | 4   | 2   |