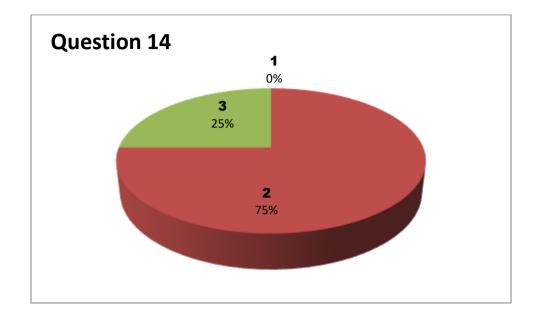

#### Faculty Name: G TATAYYA NAIDU

Department : Commerce

| Responses - 8 |     |           |     |     |     |     |     |     |     |     |     |     |     |     |
|---------------|-----|-----------|-----|-----|-----|-----|-----|-----|-----|-----|-----|-----|-----|-----|
| Student       |     | Questions |     |     |     |     |     |     |     |     |     |     |     |     |
| Response      | 1   | 2         | 3   | 4   | 5   | 6   | 7   | 8   | 9   | 10  | 11  | 12  | 13  | 14  |
| 0             | NIL | NIL       | NIL | NIL | NIL | NIL | NIL | NIL | NIL | NIL | NIL | NIL | NIL | NIL |
| 1             | 0   | 0         | 0   | 1   | 2   | 3   | 1   | 1   | 0   | 0   | 0   | 4   | 0   | 0   |
| 2             | 0   | 3         | 3   | 6   | 4   | 2   | 5   | 4   | 5   | 3   | 7   | 2   | 4   | 6   |
| 3             | 8   | 5         | 5   | 1   | 2   | 3   | 2   | 3   | 3   | 5   | 1   | 2   | 4   | 2   |