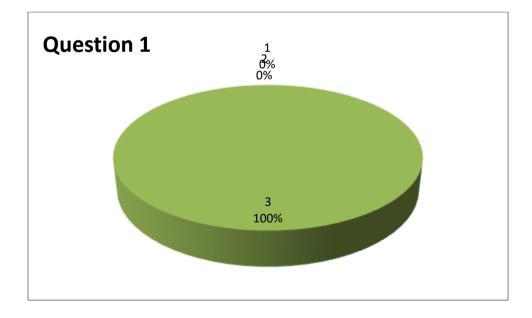

Faculty Name: P BHASKAR RAO

Department : Commerce

|          | Responses - 8 |           |     |     |     |     |     |     |     |     |     |     |     |     |
|----------|---------------|-----------|-----|-----|-----|-----|-----|-----|-----|-----|-----|-----|-----|-----|
| Student  |               | Questions |     |     |     |     |     |     |     |     |     |     |     |     |
| Response | 1             | 2         | 3   | 4   | 5   | 6   | 7   | 8   | 9   | 10  | 11  | 12  | 13  | 14  |
| 0        | NIL           | NIL       | NIL | NIL | NIL | NIL | NIL | NIL | NIL | NIL | NIL | NIL | NIL | NIL |
| 1        | 0             | 0         | 1   | 0   | 0   | 3   | 2   | 1   | 1   | 0   | 1   | 4   | 0   | 0   |
| 2        | 0             | 6         | 2   | 4   | 5   | 2   | 1   | 1   | 4   | 4   | 4   | 2   | 5   | 3   |
| 3        | 8             | 2         | 5   | 4   | 3   | 3   | 5   | 6   | 3   | 4   | 3   | 2   | 3   | 5   |