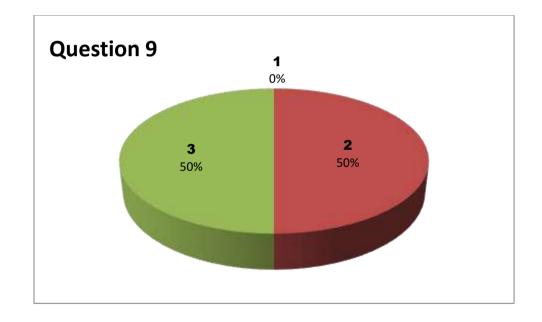

Faculty Name: P BHASKAR RAO

Department : Commerce

|          | Responses - 8 |           |     |     |     |     |     |     |     |     |     |     |     |     |
|----------|---------------|-----------|-----|-----|-----|-----|-----|-----|-----|-----|-----|-----|-----|-----|
| Student  |               | Questions |     |     |     |     |     |     |     |     |     |     |     |     |
| Response | 1             | 2         | 3   | 4   | 5   | 6   | 7   | 8   | 9   | 10  | 11  | 12  | 13  | 14  |
| 0        | NIL           | NIL       | NIL | NIL | NIL | NIL | NIL | NIL | NIL | NIL | NIL | NIL | NIL | NIL |
| 1        | 0             | 0         | 1   | 0   | 0   | 3   | 2   | 1   | 1   | 0   | 1   | 4   | 0   | 0   |
| 2        | 0             | 6         | 2   | 4   | 5   | 2   | 1   | 1   | 4   | 4   | 4   | 2   | 5   | 3   |
| 3        | 8             | 2         | 5   | 4   | 3   | 3   | 5   | 6   | 3   | 4   | 3   | 2   | 3   | 5   |