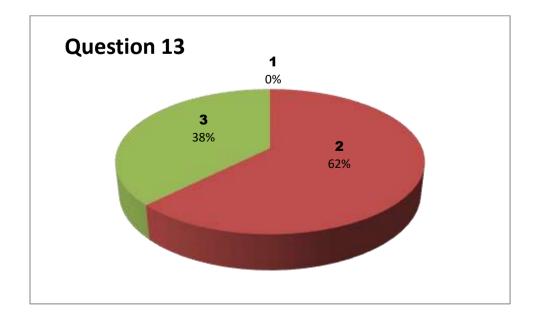

#### Faculty Name: G TATAYYA NAIDU

Department : Commerce

| Responses - 8 |     |           |     |     |     |     |     |     |     |     |     |     |     |     |
|---------------|-----|-----------|-----|-----|-----|-----|-----|-----|-----|-----|-----|-----|-----|-----|
| Student       |     | Questions |     |     |     |     |     |     |     |     |     |     |     |     |
| Response      | 1   | 2         | 3   | 4   | 5   | 6   | 7   | 8   | 9   | 10  | 11  | 12  | 13  | 14  |
| 0             | NIL | NIL       | NIL | NIL | NIL | NIL | NIL | NIL | NIL | NIL | NIL | NIL | NIL | NIL |
| 1             | 0   | 0         | 0   | 1   | 2   | 3   | 1   | 1   | 0   | 0   | 0   | 4   | 0   | 0   |
| 2             | 0   | 3         | 3   | 6   | 4   | 2   | 5   | 4   | 5   | 3   | 7   | 2   | 4   | 6   |
| 3             | 8   | 5         | 5   | 1   | 2   | 3   | 2   | 3   | 3   | 5   | 1   | 2   | 4   | 2   |