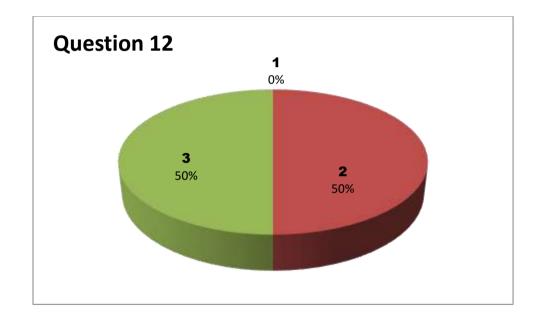

Faculty Name: P BHASKAR RAO

Department : Commerce

|          | Responses - 8 |           |     |     |     |     |     |     |     |     |     |     |     |     |
|----------|---------------|-----------|-----|-----|-----|-----|-----|-----|-----|-----|-----|-----|-----|-----|
| Student  |               | Questions |     |     |     |     |     |     |     |     |     |     |     |     |
| Response | 1             | 2         | 3   | 4   | 5   | 6   | 7   | 8   | 9   | 10  | 11  | 12  | 13  | 14  |
| 0        | NIL           | NIL       | NIL | NIL | NIL | NIL | NIL | NIL | NIL | NIL | NIL | NIL | NIL | NIL |
| 1        | 0             | 0         | 1   | 0   | 0   | 3   | 2   | 1   | 1   | 0   | 1   | 4   | 0   | 0   |
| 2        | 0             | 6         | 2   | 4   | 5   | 2   | 1   | 1   | 4   | 4   | 4   | 2   | 5   | 3   |
| 3        | 8             | 2         | 5   | 4   | 3   | 3   | 5   | 6   | 3   | 4   | 3   | 2   | 3   | 5   |